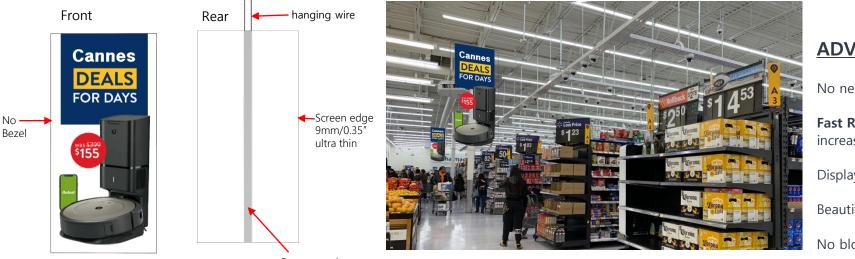

#### Digital Poster Transparent ultra thin LED Screen

Power supply, RX card on rear center

#### **FEATURES**

LED Screen : Ultra thin 9mm/0.35" transparent LED screen

Screen : W 1,000mm/39.4" x H 2,000mm/78.8" Chassis : W 1,000mm/39.4" x H 2,000mm/78.8" x T edge 9mm/0.35"

Pitch 3.9mm x 7.8mm Transparency rate 75% Various Brightness : 800 nits for indoor, 2,000 nits (inddor/ outdoor), 6,000 nits (outdoor)

No bezel. Ultra thin 9mm/0.35" (screen edge). Power box in center W 63mm/2.48" x H 75mm/2.95"

Content Storage 16GB Light Weight 16kgs

Contents uploading : WIFI (including Mobile phone), RJ45, HDMI, USB

Connectivity : RJ45, HDMI, USB (compact controller TB2)